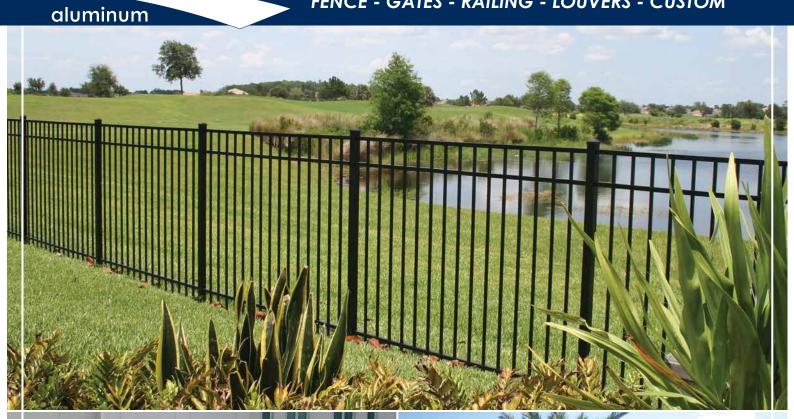

#### **FENCE**

Ideal offers four series of aluminum fence to meet your needs. Additional picket spacing and rail height options are available. All fence options provide heightened security, protect loved ones, and increase property value. Ideal's elegant ornamental aluminum fencing, with Idealcoat powder coated finish, provides a maintenance-free fence that will last for years. All of our styles are sleekly designed, with clean lines, and add a unique finishing touch to any outdoor space. Also, our Parkway Series, with 1" rectangular pickets, is a cost effective way to add a premium look to your residential fence.

Fence Styles

| rence specs | Residential   | Parkway       | Commercial             | industrial        |
|-------------|---------------|---------------|------------------------|-------------------|
| Picket      | 5/8" sq.      | 1" x 5/8"     | 3/4" sq.               | 1" sq.            |
| Rail        | 1-1/16" x 1"  | 1-1/16" x 1"  | 1-1/16" x 1-1/2"       | 1-5/8" x 1-5/8"   |
| Fence Post  | 2" sq. x .062 | 2" sq. x .062 | 2"x.062 or 2-1/2"x.075 | 2-1/2" sq. x .075 |
| Gate Post   | 2" sq. x .125 | 2" sq. x .125 | 2" sq., 2-1/2"sq.      | 3" sq. x .125     |