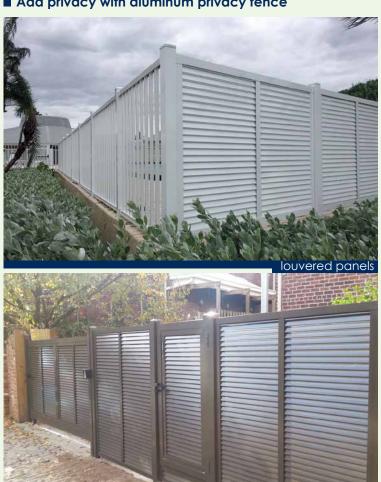

### **LOUVERS**

- Available in Panels, Cantilever, V-Track and Estate Gates
- Ideal solution for dumpster and A/C enclosures
- Add privacy with aluminum privacy fence

- Louvers provide airflow with zero visibility
- Perfect for residential and commercial projects
- Idealcoat AAMA 2604 standard powder coating

louvered panels & gates

louvered panels