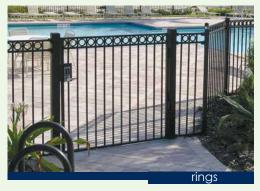

#### **FENCE**

Ideal offers four series of aluminum fence to meet your needs. Additional picket spacing and rail height options are available. All fence options provide heightened security, protect loved ones, and increase property value. Ideal's elegant ornamental aluminum fencing, with Idealcoat powder coated finish, provides a maintenance-free fence that will last for years. All of our styles are sleekly designed, with clean lines, and add a unique finishing touch to any outdoor space. Also, our Parkway Series, with 1" rectangular pickets, is a cost effective way to add a premium look to your residential fence.

Fence Styles

| rence specs | Residential   | Parkway       | Commercial             | industrial        |
|-------------|---------------|---------------|------------------------|-------------------|
| Picket      | 5/8" sq.      | 1" x 5/8"     | 3/4" sq.               | 1" sq.            |
| Rail        | 1-1/16" x 1"  | 1-1/16" x 1"  | 1-1/16" x 1-1/2"       | 1-5/8" x 1-5/8"   |
| Fence Post  | 2" sq. x .062 | 2" sq. x .062 | 2"x.062 or 2-1/2"x.075 | 2-1/2" sq. x .075 |
| Gate Post   | 2" sq. x .125 | 2" sq. x .125 | 2" sq., 2-1/2"sq.      | 3" sq. x .125     |