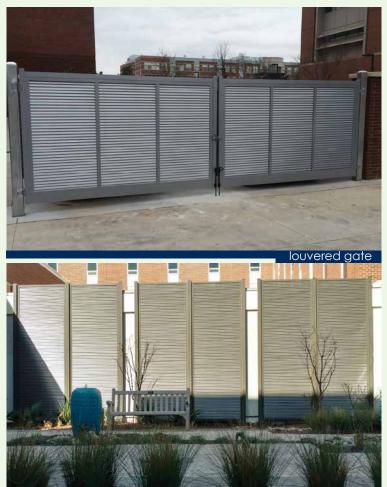

### **LOUVERS**

- Available in Panels, Cantilever, V-Track and Estate Gates
- Ideal solution for dumpster and A/C enclosures
- Add privacy with aluminum privacy fence

- Louvers provide airflow with zero visibility
- Perfect for residential and commercial projects
- Idealcoat AAMA 2604 standard powder coating