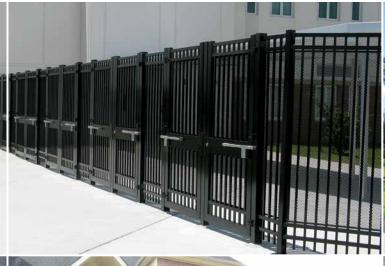

#### **GATES**

Ideal is the clearly recognized industry leader in both innovation and craftsmanship for all styles of gates. This matters because almost all interaction a customer has with barriers is at the gate. Aesthetics, workmanship, stability and durability are essential for the lifetime of any gate. Ideal provides estate gates in a variety of heights and widths. Customers may choose from single swing, double swing, V-track slide, and Ideal cantilever gates. Each estate gate is custom designed and engineered. Our Ideal gates are fully welded with heavy framework to prevent deflection and sagging.

Ideal's full service CADD department can custom-design your Ideal gate, explain the engineering process, and prepare and review submittals. Ideal leads the fencing and gate industry in creativity, design and strength and our quality is proven with every gate we manufacture.

Ideal is the industry leader in aluminum gates.

Estate Gates Custom Gates Bottom Track Cantilever
Top Track Cantilever

Dual Track Cantilevers V-Track Cantilevers Louver Gates Privacy Gates Chainlink & PVC Frame Gates Industrial Box Frame Cantilevers