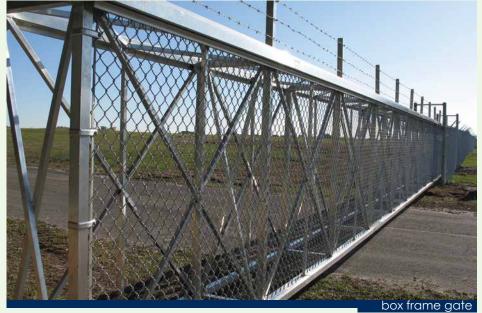

#### **GATES**

Ideal is the clearly recognized industry leader in both innovation and craftsmanship for all styles of gates. This matters because almost all interaction a customer has with barriers is at the gate. Aesthetics, workmanship, stability and durability are essential for the lifetime of any gate. Ideal provides estate gates in a variety of heights and widths. Customers may choose from single swing, double swing, V-track slide, and Ideal cantilever gates. Each estate gate is custom designed and engineered. Our Ideal gates are fully welded with heavy framework to prevent deflection and sagging.

Ideal's full service CADD department can custom-design your Ideal gate, explain the engineering process, and prepare and review submittals. Ideal leads the fencing and gate industry in creativity, design and strength and our quality is proven with every gate we manufacture.

Ideal is the industry leader in aluminum gates.

Estate Gates Custom Gates Bottom Track Cantilever
Top Track Cantilever

Dual Track Cantilevers V-Track Cantilevers Louver Gates Privacy Gates Chainlink & PVC Frame Gates Industrial Box Frame Cantilevers