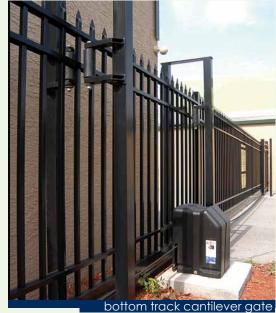

#### **GATES**

Ideal is the clearly recognized industry leader in both innovation and craftsmanship for all styles of gates. This matters because almost all interaction a customer has with barriers is at the gate. Aesthetics, workmanship, stability and durability are essential for the lifetime of any gate. Ideal provides estate gates in a variety of heights and widths. Customers may choose from single swing, double swing, V-track slide, and Ideal cantilever gates. Each estate gate is custom designed and engineered. Our Ideal gates are fully welded with heavy framework to prevent deflection and sagging.

Ideal is the industry leader in aluminum gates.

Estate Gates Custom Gates Bottom Track Cantilever
Top Track Cantilever

Dual Track Cantilevers V-Track Cantilevers Louver Gates Privacy Gates Chainlink & PVC Frame Gates Industrial Box Frame Cantilevers