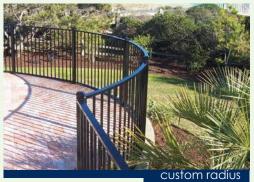

#### **RAILING**

# **iDEALRAIL**

simplifying the railing industry

Strength is in the engineering: iDEALRAIL was designed to span an industry leading 8' between posts due to a dual wing top rail and 2-1/2" posts with mechanical flanges.

Eliminate complicated stair measurements: iDEALRAIL will rack up to 40 degrees to accommodate most stair and ramp applications.

Eliminate lead times: iDEALRAIL is available in 6' wide and 8' wide preassembled sections and can be customized in the field to fit all of your projects.

Concealed fasteners: iDEALRAIL uses our patented snap plate technology to conceal the entire picket to rail connections. Post connections are made internally through a routed post and locking rod.