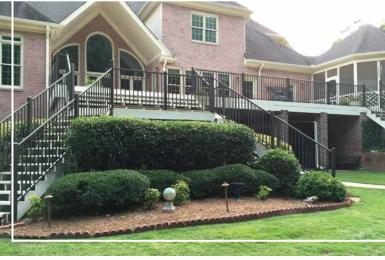

#### **RAILING**

# **iDEALRAIL**

simplifying the railing industry

Strength is in the engineering: iDEALRAIL was designed to span an industry leading 8' between posts due to a dual wing top rail and 2-1/2" posts with mechanical flanges.

Eliminate complicated stair measurements: iDEALRAIL will rack up to 40 degrees to accommodate most stair and ramp applications.

Eliminate lead times: iDEALRAIL is available in 6' wide and 8' wide preassembled sections and can be customized in the field to fit all of your projects.

Concealed fasteners: iDEALRAIL uses our patented snap plate technology to conceal the entire picket to rail connections. Post connections are made internally through a routed post and locking rod.