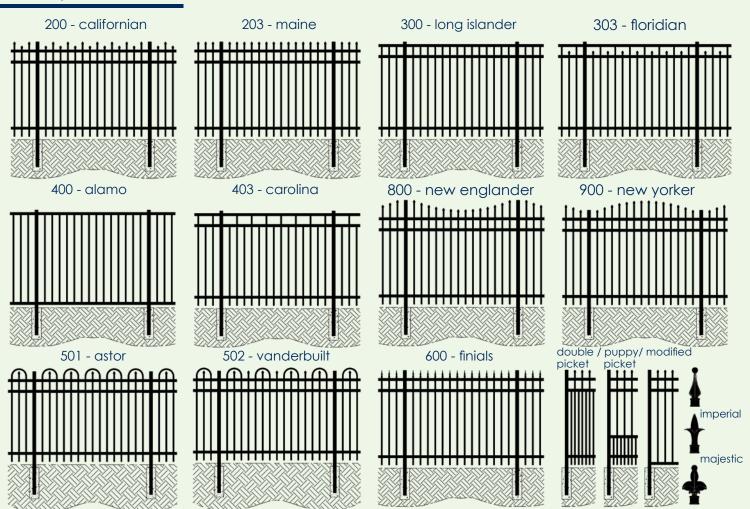

#### **FENCE**

Ideal offers four series of aluminum fence to meet your needs. Additional picket spacing and rail height options are available. All fence options provide heightened security, protect loved ones, and increase property value. Ideal's elegant ornamental aluminum fencing, with Idealcoat powder coated finish, provides a maintenance-free fence that will last for years. All of our styles are sleekly designed, with clean lines, and add a unique finishing touch to any outdoor space. Also, our Parkway Series, with 1" rectangular pickets, is a cost effective way to add a premium look to your residential fence.

Fence Styles

| rence specs | Residential   | Parkway       | Commercial             | industrial        |
|-------------|---------------|---------------|------------------------|-------------------|
| Picket      | 5/8" sq.      | 1" x 5/8"     | 3/4" sq.               | 1" sq.            |
| Rail        | 1-1/16" x 1"  | 1-1/16" x 1"  | 1-1/16" x 1-1/2"       | 1-5/8" x 1-5/8"   |
| Fence Post  | 2" sq. x .062 | 2" sq. x .062 | 2"x.062 or 2-1/2"x.075 | 2-1/2" sq. x .075 |
| Gate Post   | 2" sq. x .125 | 2" sq. x .125 | 2" sq., 2-1/2"sq.      | 3" sq. x .125     |