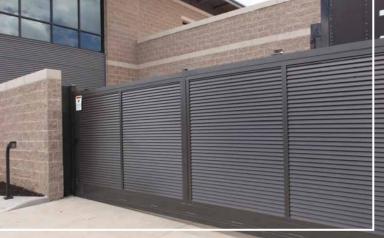

#### **GATES**

Ideal is the clearly recognized industry leader in both innovation and craftsmanship for all styles of gates. This matters because almost all interaction a customer has with barriers is at the gate. Aesthetics, workmanship, stability and durability are essential for the lifetime of any gate. Ideal provides estate gates in a variety of heights and widths. Customers may choose from single swing, double swing, V-track slide, and Ideal cantilever gates. Each estate gate is custom designed and engineered. Our Ideal gates are fully welded with heavy framework to prevent deflection and sagging.

Ideal is the industry leader in aluminum gates.

Estate Gates Custom Gates Bottom Track Cantilever
Top Track Cantilever

Dual Track Cantilevers V-Track Cantilevers Louver Gates Privacy Gates Chainlink & PVC Frame Gates Industrial Box Frame Cantilevers