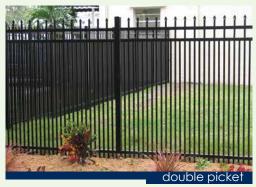

#### **FENCE**

Ideal offers four series of aluminum fence to meet your needs. Additional picket spacing and rail height options are available. All fence options provide heightened security, protect loved ones, and increase property value. Ideal's elegant ornamental aluminum fencing, with Idealcoat powder coated finish, provides a maintenance-free fence that will last for years. All of our styles are sleekly designed, with clean lines, and add a unique finishing touch to any outdoor space. Also, our Parkway Series, with 1" rectangular pickets, is a cost effective way to add a premium look to your residential fence.

Fence Styles

| rence specs | Residential   | Parkway       | Commercial             | industrial        |
|-------------|---------------|---------------|------------------------|-------------------|
| Picket      | 5/8" sq.      | 1" x 5/8"     | 3/4" sq.               | 1" sq.            |
| Rail        | 1-1/16" x 1"  | 1-1/16" x 1"  | 1-1/16" x 1-1/2"       | 1-5/8" x 1-5/8"   |
| Fence Post  | 2" sq. x .062 | 2" sq. x .062 | 2"x.062 or 2-1/2"x.075 | 2-1/2" sq. x .075 |
| Gate Post   | 2" sq. x .125 | 2" sq. x .125 | 2" sq., 2-1/2"sq.      | 3" sq. x .125     |