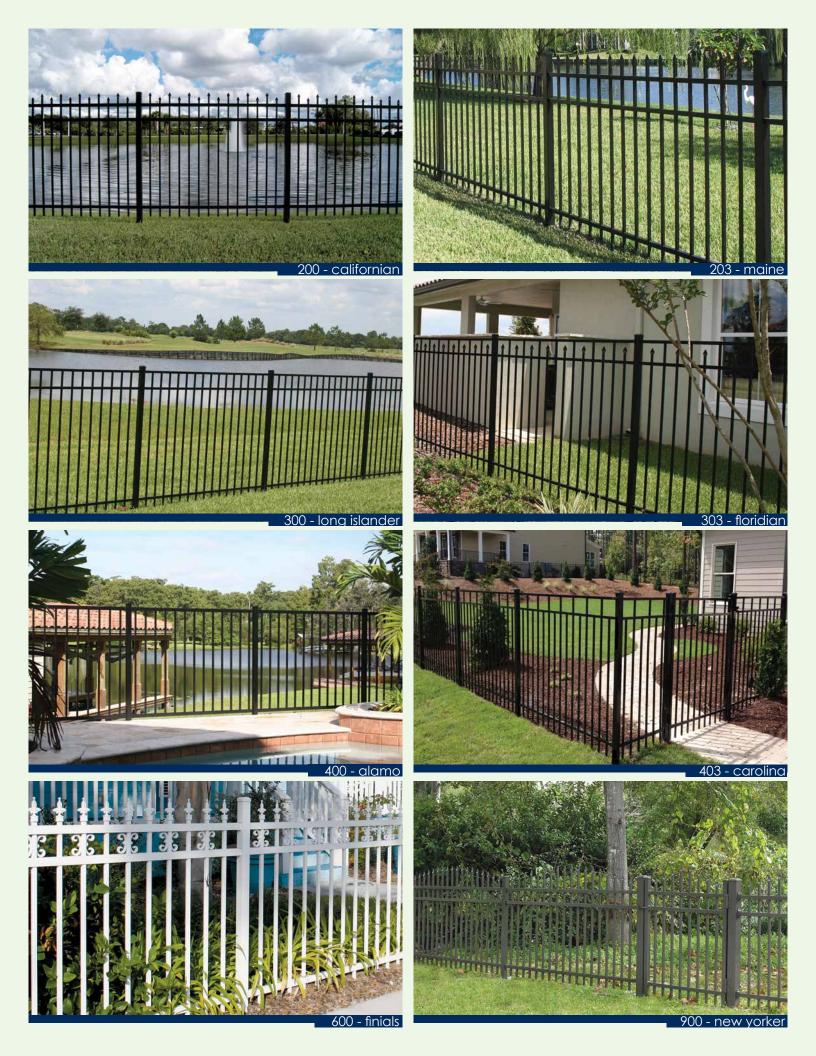

#### **FENCE**

Ideal offers four series of aluminum fence to meet your needs. Additional picket spacing and rail height options are available. All fence options provide heightened security, protect loved ones, and increase property value. Ideal's elegant ornamental aluminum fencing, with Idealcoat powder coated finish, provides a maintenance-free fence that will last for years. All of our styles are sleekly designed, with clean lines, and add a unique finishing touch to any outdoor space. Also, our Parkway Series, with 1" rectangular pickets, is a cost effective way to add a premium look to your residential fence.

Fence Styles

| rence specs | Residential   | Parkway       | Commercial             | industrial        |
|-------------|---------------|---------------|------------------------|-------------------|
| Picket      | 5/8" sq.      | 1" x 5/8"     | 3/4" sq.               | 1" sq.            |
| Rail        | 1-1/16" x 1"  | 1-1/16" x 1"  | 1-1/16" x 1-1/2"       | 1-5/8" x 1-5/8"   |
| Fence Post  | 2" sq. x .062 | 2" sq. x .062 | 2"x.062 or 2-1/2"x.075 | 2-1/2" sq. x .075 |
| Gate Post   | 2" sq. x .125 | 2" sq. x .125 | 2" sq., 2-1/2"sq.      | 3" sq. x .125     |