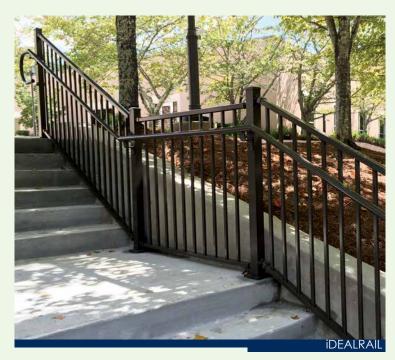

# **iDEALRAIL**

simplifying the railing industry

Strength is in the engineering: iDEALRAIL was designed to span an industry leading 8' between posts due to a dual wing top rail and 2-1/2" posts with mechanical flanges.

Eliminate complicated stair measurements: iDEALRAIL will rack up to 40 degrees to accommodate most stair and ramp applications.

Eliminate lead times: iDEALRAIL is available in 6' wide and 8' wide preassembled sections and can be customized in the field to fit all of your projects.

Concealed fasteners: iDEALRAIL uses our patented snap plate technology to conceal the entire picket to rail connections. Post connections are made internally through a routed post and locking rod.