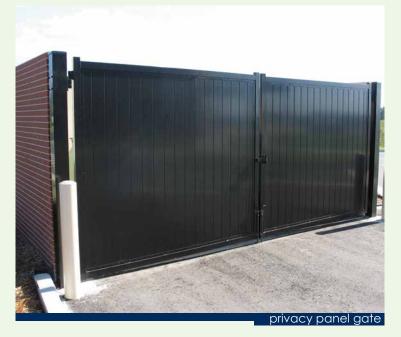

### **LOUVERS**

- Available in Panels, Cantilever, V-Track and Estate Gates
- Ideal solution for dumpster and A/C enclosures
- Add privacy with aluminum privacy fence

- Louvers provide airflow with zero visibility
- Perfect for residential and commercial projects
- Idealcoat AAMA 2604 standard powder coating

louvered panels & gates

louvered panels